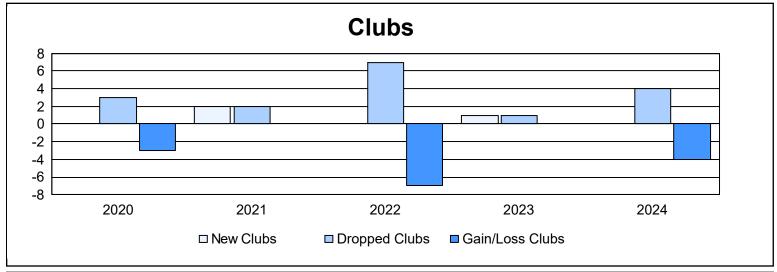

District 356 F

As of June 2024 Cumulative

| Year      | New<br>Clubs | Dropped<br>Clubs | Gain/<br>Loss<br>Clubs | New<br>Members | Charter<br>Members | Reinstate<br>Members | Transfer<br>Members | Total<br>Member<br>Added | Total<br>Members<br>Dropped | Gain/<br>Loss<br>Members |
|-----------|--------------|------------------|------------------------|----------------|--------------------|----------------------|---------------------|--------------------------|-----------------------------|--------------------------|
| 2019-2020 | 0            | 3                | -3                     | 242            | 3                  | 18                   | 8                   | 271                      | 541                         | -270                     |
| 2020-2021 | 2            | 2                | 0                      | 284            | 83                 | 41                   | 0                   | 408                      | 454                         | -46                      |
| 2021-2022 | 0            | 7                | -7                     | 320            | 6                  | 14                   | 4                   | 344                      | 520                         | -176                     |
| 2022-2023 | 1            | 1                | 0                      | 333            | 22                 | 14                   | 1                   | 370                      | 456                         | -86                      |
| 2023-2024 | 0            | 4                | -4                     | 313            | 3                  | 10                   | 2                   | 328                      | 469                         | -141                     |
| Average   | 1            | 3                | -3                     | 298            | 23                 | 19                   | 3                   | 344                      | 488                         | -144                     |