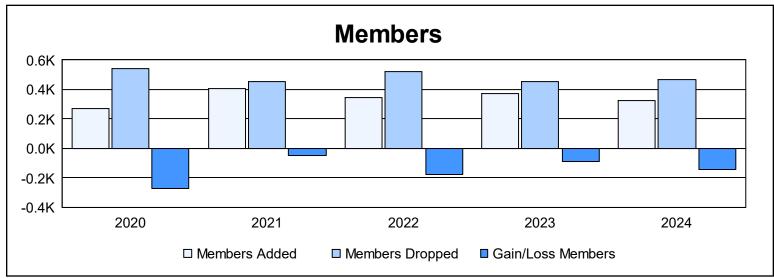

District 356 F

As of June 2024 Cumulative

| Year      | New<br>Clubs | Dropped<br>Clubs | Gain/<br>Loss<br>Clubs | New<br>Members | Charter<br>Members | Reinstate<br>Members | Transfer<br>Members | Total<br>Member<br>Added | Total<br>Members<br>Dropped | Gain/<br>Loss<br>Members |
|-----------|--------------|------------------|------------------------|----------------|--------------------|----------------------|---------------------|--------------------------|-----------------------------|--------------------------|
| 2019-2020 | 0            | 3                | -3                     | 242            | 3                  | 18                   | 8                   | 271                      | 541                         | -270                     |
| 2020-2021 | 2            | 2                | 0                      | 284            | 83                 | 41                   | 0                   | 408                      | 454                         | -46                      |
| 2021-2022 | 0            | 7                | -7                     | 320            | 6                  | 14                   | 4                   | 344                      | 520                         | -176                     |
| 2022-2023 | 1            | 1                | 0                      | 333            | 22                 | 14                   | 1                   | 370                      | 456                         | -86                      |
| 2023-2024 | 0            | 4                | -4                     | 313            | 3                  | 10                   | 2                   | 328                      | 469                         | -141                     |
| Average   | 1            | 3                | -3                     | 298            | 23                 | 19                   | 3                   | 344                      | 488                         | -144                     |